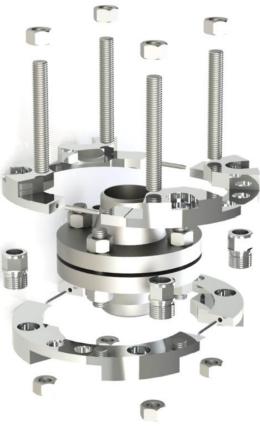

#### Compact and reusable

- Countersunk bolts in one side for limited access applications
- + Open design allows access to the nut splitter for removing corroded flange bolts
- Designed for fast and efficient installation and handling
- + Easy to remove and reinstall multiple times
- + Space-efficient storage and transportation

#### **Innovative Gasket Protection System (GPS)**

- + GPS prevents over-compression or release of sealing pressure of flange gasket
- BoltEx bolts are pre-loaded against the GPS with an equal tension to the flange bolts; compression load on the gasket is therefore maintained as the flange bolts are removed
- In the case of bolt failure BoltEx will safely take the load preserving joint integrity