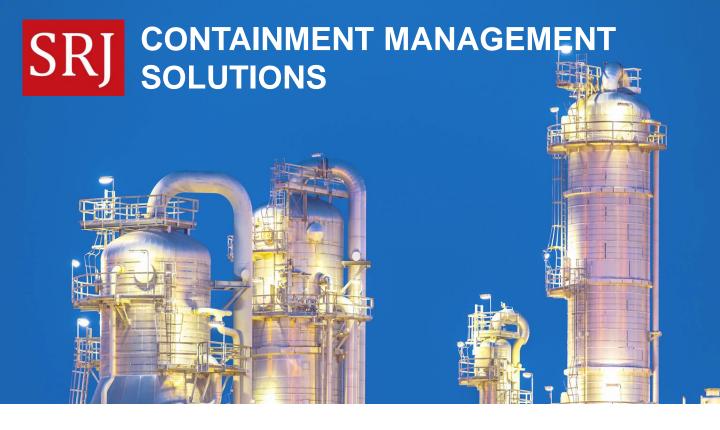

# BoltEx Flange Clamp

Safe online bolt replacement

Flange reinforcement

No damage to flange gasket

## **BoltEx – Flange Clamp**

- Designed to ASME PCC-2, ASME VIII, and ASME B16.5
- Enables safe bolt replacement during normal operations
- · Ensures flange integrity until the next shutdown opportunity
- Validated by FEA to perform at 1.5 times rated line pressure with all flange bolts removed

### **BoltEx – Flange Clamp**

#### **IMMEDIATE INTERVENTION**

Corroded bolts replaced immediately in accordance with ASME PCC-2 (Hot Bolting)

#### **EXTENDED FLANGE LIFETIME**

BoltEx can be left installed as a preventative measure on defected flanges with bolts that are impossible to retrieve/replace