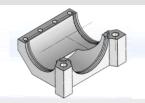

# BoltEx Flange Clamp

Safe online bolt replacement

Flange reinforcement

No damage to flange gasket

## **BoltEx – Flange Clamp**

- Designed to ASME PCC-2, ASME VIII, and ASME B16.5
- Enables safe bolt replacement during normal operations
- · Ensures flange integrity until the next shutdown opportunity
- Validated by FEA to perform at 1.5 times rated line pressure with all flange bolts removed

### **BoltEx – Flange Clamp**