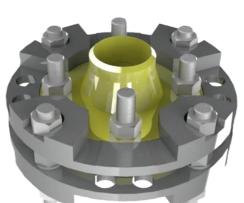

#### **Innovative Gasket Protection System (GPS)**

- + GPS prevents over-compression or release of sealing pressure of flange gasket
- BoltEx bolts are pre-loaded against the GPS with an equal tension to the flange bolts; compression load on the gasket is therefore maintained as the flange bolts are removed
- In the case of bolt failure BoltEx will safely take the load preserving joint integrity