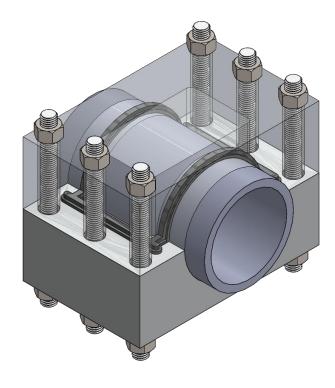

# SRJ Weld-free Pipe Coupling

Weld-free pipe connection

Spool tie-in or replacement

**Multiple configurations** 