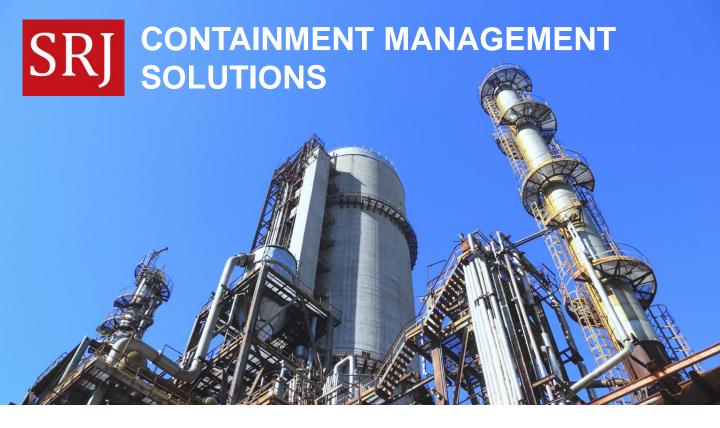

# BoltEx Flange Clamp

Safe online bolt replacement

Flange reinforcement

No damage to flange gasket