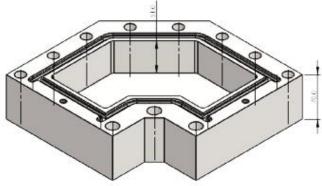

## **Bespoke Solutions**

Enclosure repair units

Fully customised

Elbows, tees, flanges, nozzles & valves

### **Bespoke Enclosure Repairs**

- Capable of sealing live system leaks no impact on plant operation
- Suitable for a range of pipe sizes and geometries (straights, elbows, tees, etc.)
- Designed in accordance with AS1210 and ASME VIII pressure vessel standards
- · Fully custom designs for complex geometry or applications with restricted access

### **SRJ Bespoke Enclosure Repairs**