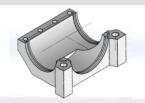

#### Innovative design sealing system

- Multi-shell arrangement delivers enhanced clamping and sealing ability, and accommodates pipe ovality
- Replaceable seal designed in a hex pattern for better performance
- + Maximised sealing properties due to reduced area in contact with the pipe surface