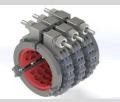

#### Multi-Shell Repair Clamp

Emergency pipe repair

**Proactive application** 

Reusable and compact to store

## **Multi-Shell Repair Clamp**

- Size range: 3" to 12" outside diameter
- Sealing leaks at pressures of up to 50 barg
- Operating temperature range: -20 °C to +205 °C
- · Available on short notice

### Multi-Shell Repair Clamp (MSRC)