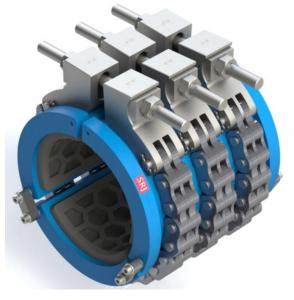

#### Multi-Shell Repair Clamp

Emergency pipe repair

**Proactive application** 

Reusable and compact to store

## **Multi-Shell Repair Clamp**

- Size range: 3" to 12" outside diameter
- Sealing leaks at pressures of up to 50 barg
- Operating temperature range: -20 °C to +205 °C
- · Available on short notice

### Multi-Shell Repair Clamp (MSRC)

#### Innovative design sealing system

- Multi-shell arrangement delivers enhanced clamping and sealing ability, and accommodates pipe ovality
- Replaceable seal designed in a hex pattern for better performance
- + Maximised sealing properties due to reduced area in contact with the pipe surface